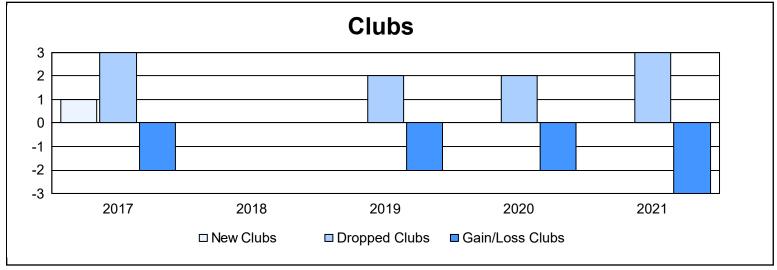

District 39 W As of June 2021 Cumulative

| Year      | New<br>Clubs | Dropped<br>Clubs | Gain/<br>Loss<br>Clubs | New<br>Members | Charter<br>Members | Reinstate<br>Members | Transfer<br>Members | Total<br>Member<br>Added | Total<br>Members<br>Dropped | Gain/<br>Loss<br>Members |
|-----------|--------------|------------------|------------------------|----------------|--------------------|----------------------|---------------------|--------------------------|-----------------------------|--------------------------|
| 2016-2017 | 1            | 3                | -2                     | 96             | 29                 | 4                    | 6                   | 135                      | 168                         | -33                      |
| 2017-2018 | 0            | 0                | 0                      | 67             | 2                  | 6                    | 4                   | 79                       | 124                         | -45                      |
| 2018-2019 | 0            | 2                | -2                     | 53             | 2                  | 4                    | 2                   | 61                       | 128                         | -67                      |
| 2019-2020 | 0            | 2                | -2                     | 78             | 8                  | 13                   | 12                  | 111                      | 170                         | -59                      |
| 2020-2021 | 0            | 3                | -3                     | 38             | 1                  | 11                   | 8                   | 58                       | 113                         | -55                      |
| Average   | 0            | 2                | -2                     | 66             | 8                  | 8                    | 6                   | 89                       | 141                         | -52                      |